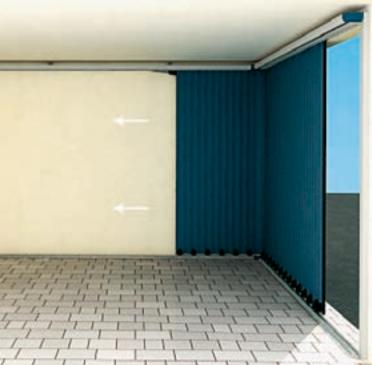

## Lateral thinking.

The Vertico lateral running door offers a unique and stylish solution for any garage design, making the most of your garage space and creating a design feature for your home.

Vertico is made from aluminium foam filled slats which link together to ensure exceptionally smooth operation and insulation. This makes the Vertico an ideal choice for heated garages and workshops. The vertical design offers partial opening ensuring minimal heat-loss and provides a convenient solution for pedestrian or bicycle access.

The neat design only requires a very small amount of headroom. Vertico is fitted with a motor, radio remote control and obstacle detection device offering the ultimate in convenience and safety.

Vertico is available in 14 stylish colours as standard (see page 10), is made to measure and is installed by trained garage door specialists. Vertico offers you a stylish and bespoke solution of the highest quality, perfectly made to suit your home.