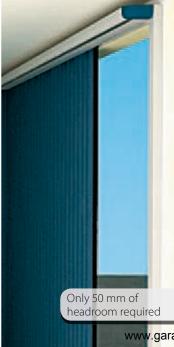

The neat design only requires a very small amount of headroom. Vertico is fitted with a motor, radio remote control and obstacle detection device offering the ultimate in convenience and safety.

Vertico is available in 14 stylish colours as standard (see page 10), is made to measure and is installed by trained garage door specialists. Vertico offers you a stylish and bespoke solution of the highest quality, perfectly made to suit your home.

## **Technical Overview**

- Attractive vertical pattern
- Complete aluminium garage door with galvanised steel bottom track
- Custom-made to the millimetre
- Space requirement in the lintel area can be minimised to 50 mm
- Only 130 mm is required for the corner radius return
- 14 standard colour finishes
- Max opening width of 5620 mm
- Max opening height 2900 mm
- Bottom track only 25 mm high
- Radio remote control and motor unit as standard with integrated obstacle detection
- Emergency unlocking from inside as standard
- Optional manual operation with key locking
- Partial opening provides a convenient solution for bicycle and pedestrian access
- Near silent operation
- High strength due to vertical profiles
- Certified by TUV (Technical Inspection Authorities), produced according to DIN-EN safety standards
- Fully CE Marked