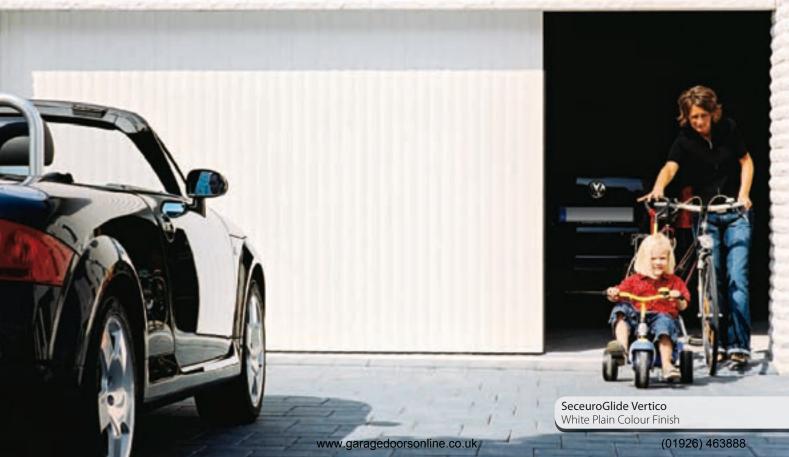

## Lateral thinking.

The Vertico lateral running door offers a unique and stylish solution for any garage design, making the most of your garage space and creating a design feature for your home.

Vertico is made from aluminium foam filled slats which link together to ensure exceptionally smooth operation and insulation. This makes the Vertico an ideal choice for heated garages and workshops. The vertical design offers partial opening ensuring minimal heat-loss and provides a convenient solution for pedestrian or bicycle access.

The neat design only requires a very small amount of headroom. Vertico is fitted with a motor, radio remote control and obstacle detection device offering the ultimate in convenience and safety.

Vertico is available in 14 stylish colours as standard (see page 10), is made to measure and is installed by trained garage door specialists. Vertico offers you a stylish and bespoke solution of the highest quality, perfectly made to suit your home.