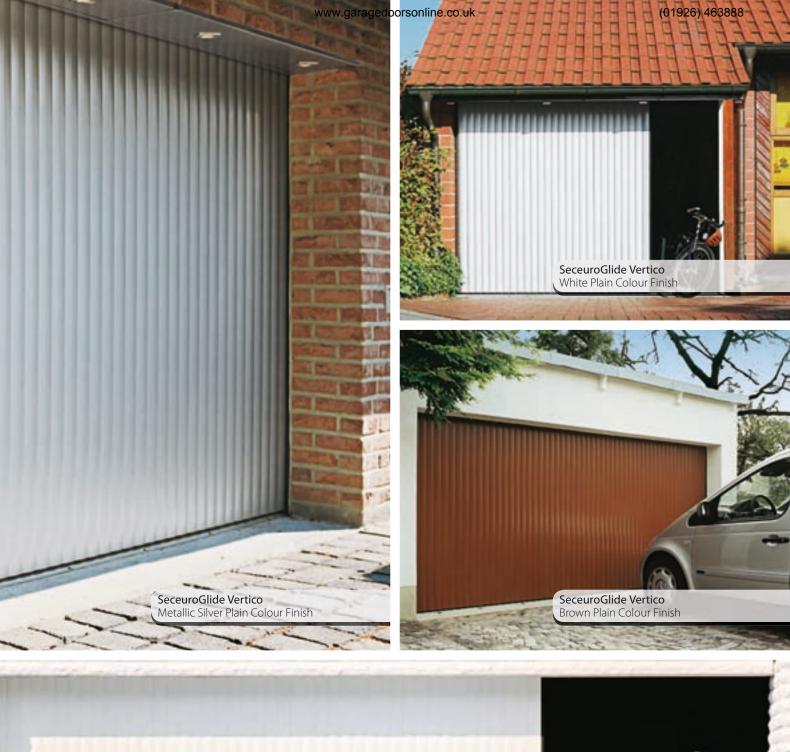

The neat design only requires a very small amount of headroom. Vertico is fitted with a motor, radio remote control and obstacle detection device offering the ultimate in convenience and safety.

Vertico is available in 14 stylish colours as standard (see page 10), is made to measure and is installed by trained garage door specialists. Vertico offers you a stylish and bespoke solution of the highest quality, perfectly made to suit your home.