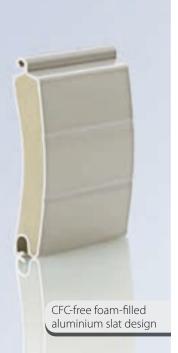

## Lateral thinking.

The Vertico lateral running door offers a unique and stylish solution for any garage design, making the most of your garage space and creating a design feature for your home.

Vertico is made from aluminium foam filled slats which link together to ensure exceptionally smooth operation and insulation. This makes the Vertico an ideal choice for heated garages and workshops. The vertical design offers partial opening ensuring minimal heat-loss and provides a convenient solution for pedestrian or bicycle access.