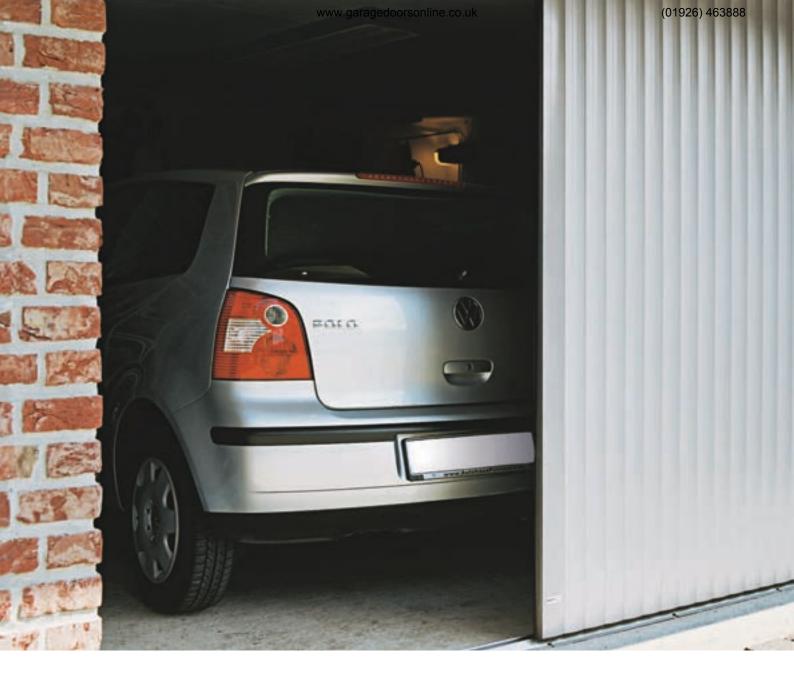

## Lateral thinking.

The Vertico lateral running door offers a unique and stylish solution for any garage design, making the most of your garage space and creating a design feature for your home.

Vertico is made from aluminium foam filled slats which link together to ensure exceptionally smooth operation and insulation. This makes the Vertico an ideal choice for heated garages and workshops. The vertical design offers partial opening ensuring minimal heat-loss and provides a convenient solution for pedestrian or bicycle access.

The neat design only requires a very small amount of headroom. Vertico is fitted with a motor, radio remote control and obstacle detection device offering the ultimate in convenience and safety.

Vertico is available in 14 stylish colours as standard (see page 10), is made to measure and is installed by trained garage door specialists. Vertico offers you a stylish and bespoke solution of the highest quality, perfectly made to suit your home.